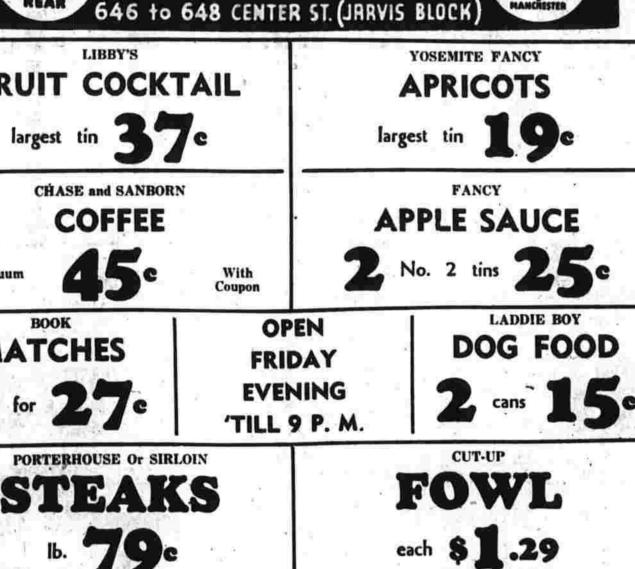

ADY-TO-EAT COOKED Whole or Shank, 10-14 Lb. Avg.

4-5 LB. AVG. CUDAHY FANCY

CUDAHY FANCY 5 LB. AV. ROASTING

CHICKENS

CUDAHY MACHINE SLICED BOILED

FRESH MADE PORK Sausage Meat b. 4 9c

SALT PORK OR PURE PRINT LARD Lb. 29

FRESH FRUIT AND VEGETABLES

**ORANGES** 

FIRM, FANCY WINESAP Apples

JUICY, THIN-SKIN FLORIDA

**ORANGES** 

FRESH, NATIVE, TENDER Asparagus bunch 29

WHITE, MEALY NEW

Spinach

doz.



MEAT LOAF 15. 69c FELLERS 2 For 290 SAUSAGE SALT 3 Lb. Box MEAT Lb. 65c LARGE PRG. SOAPINE Pkg. 31c ROUND With Free Comb Malaga Grapes, Avocado Pears.

# SHOULDERS Lb. 49c Cold Cuts. Carra Super Market

1 SOUTH MAIN STREET OPEN THURSDAY NIGHTS UNTIL 9 PHONE 6920 AMPLE PARKING IN REAR OF STORE FOR CUSTOMERS, A PAVED PARKING YARD WITH ACCESS FROM BOTH SOUTH MAIN ST. AND CHARTER OAK ST.



**TOMATOES** 

Church Raised the American Legion Auxiliary will has been raised on girders and Wednesday evening out the basement. The basement when completed, will include a Guests for the evening kitchen and the social rooms that Chosen from Slate of 9

The husky local righthander is the league's leading pitcher.

The basement the league's leading pitcher.

The East Side lad has been in the league of the league's leading pitcher. will be Department President Mrs. kitchen and the social rooms that Marion Sullivan of Hartford, De-Secretary - Treasurer the work on the main part of the Carl Mikolowsky has been elect-Ann Phillips of Hartford, building will be done, and if nec- ed president of the class of '49. sons ago while with Albany in the Eastern League. He also Mae Chapman, and Fourth